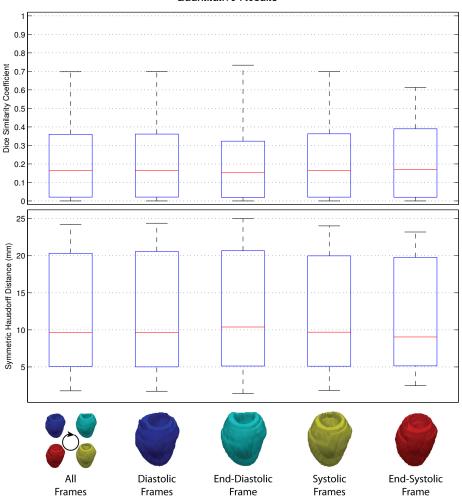

## **Summary Statistics Across Testing Subjects**

|                | Mean +/- Std      | Median | Max    | Min    |
|----------------|-------------------|--------|--------|--------|
| Mean Dice      | 0.2049 +/- 0.1909 | 0.1640 | 0.6890 | 0.0000 |
| Mean Hausdorff | Inf +/- NaN       | 9.6478 | Inf    | 1.8643 |

## Quantitative Results

 $\textbf{Challenge Submission.} \ \textbf{This figure was generated as part of the 2013 MICCAI}$ Challenge Workshop on Segmentation: Algorithms, Theory and Applications (SATA).