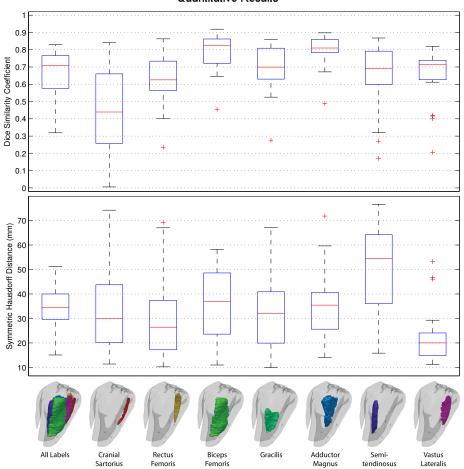

## Quantitative Results

**Challenge Submission.** This figure was generated as part of the 2013 MICCAI Challenge Workshop on Segmentation: Algorithms, Theory and Applications (SATA).