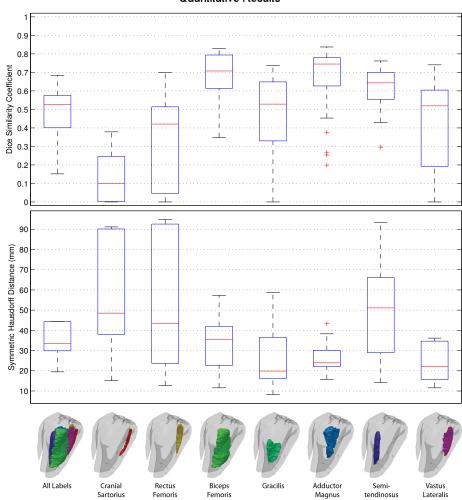

## **Summary Statistics Across Testing Subjects**

|                | Mean +/- Std      | Median  | Max    | Min     |
|----------------|-------------------|---------|--------|---------|
| Mean Dice      | 0.4676 +/- 0.1660 | 0.5260  | 0.6846 | 0.1516  |
| Mean Hausdorff | Inf +/- NaN       | 33.5679 | Inf    | 19.4792 |

## Quantitative Results

**Challenge Submission.** This figure was generated as part of the 2013 MICCAI Challenge Workshop on Segmentation: Algorithms, Theory and Applications (SATA).