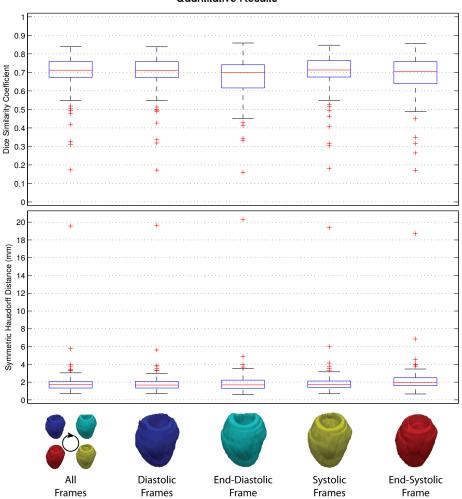

## **Summary Statistics Across Testing Subjects**

|                | Mean +/- Std      | Median | Max     | Min    |
|----------------|-------------------|--------|---------|--------|
| Mean Dice      | 0.6822 +/- 0.1229 | 0.7034 | 0.8371  | 0.1714 |
| Mean Hausdorff | 2.1648 +/- 2.2210 | 1.7739 | 19.5179 | 0.7495 |

## Quantitative Results

 $\textbf{Challenge Submission.} \ \textbf{This figure was generated as part of the 2013 MICCAI}$ Challenge Workshop on Segmentation: Algorithms, Theory and Applications (SATA).