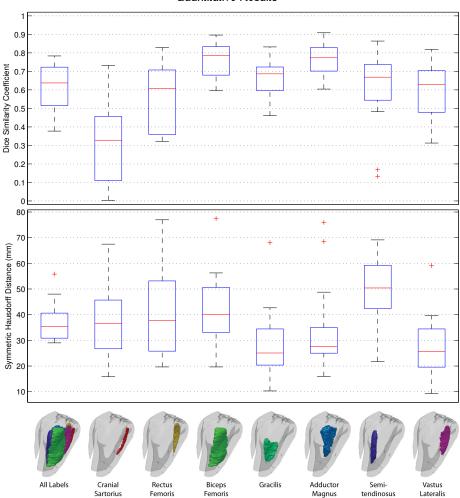

## MASI Statistical Fusion

Dataset: Canine Legs Challenge Type: Standardized Registration Attempt Number: 1 Date: 16-Jul-2013 08:21:09

## Summary Statistics Across Testing Subjects

|                | Mean +/- Std       | Median  | Max     | Min     |
|----------------|--------------------|---------|---------|---------|
| Mean Dice      | 0.6134 +/- 0.1189  | 0.6375  | 0.7834  | 0.3775  |
| Mean Hausdorff | 36.5107 +/- 6.9412 | 35.3955 | 55.8024 | 29.0175 |

Quantitative Results

**Challenge Submission**. This figure was generated as part of the 2013 MICCAI Challenge Workshop on Segmentation: Algorithms, Theory and Applications (SATA).