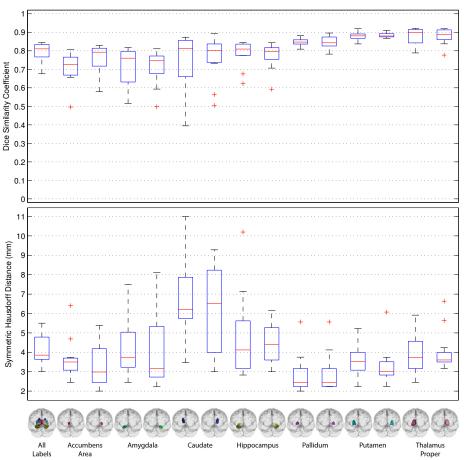

## MSRC\_Baseline\_ProbAtlasRegistered

| Dataset: Diencephalon        | Attempt Number: 5          |  |  |
|------------------------------|----------------------------|--|--|
| Challenge Type: Free-for-all | Date: 16-Jul-2013 12:18:09 |  |  |

## Summary Statistics Across Testing Subjects

|                | Mean +/- Std      | Median | Max    | Min    |
|----------------|-------------------|--------|--------|--------|
| Mean Dice      | 0.7980 +/- 0.0493 | 0.8105 | 0.8448 | 0.6760 |
| Mean Hausdorff | 4.1327 +/- 0.7732 | 3.8543 | 5.5018 | 3.0027 |

**Challenge Submission**. This figure was generated as part of the 2013 MICCAI Challenge Workshop on Segmentation: Algorithms, Theory and Applications (SATA).

Quantitative Results