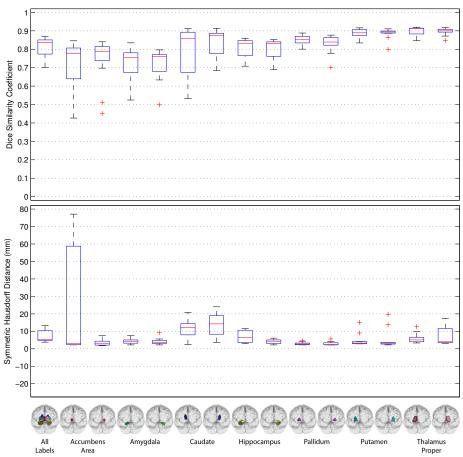

## Summary Statistics Across Testing Subjects

|                | Mean +/- Std      | Median | Max     | Min    |
|----------------|-------------------|--------|---------|--------|
| Mean Dice      | 0.8128 +/- 0.0558 | 0.8377 | 0.8690  | 0.7016 |
| Mean Hausdorff | 7.4796 +/- 3.4905 | 5.3944 | 13.4186 | 3.8297 |

Quantitative Results

**Challenge Submission**. This figure was generated as part of the 2013 MICCAI Challenge Workshop on Segmentation: Algorithms, Theory and Applications (SATA).