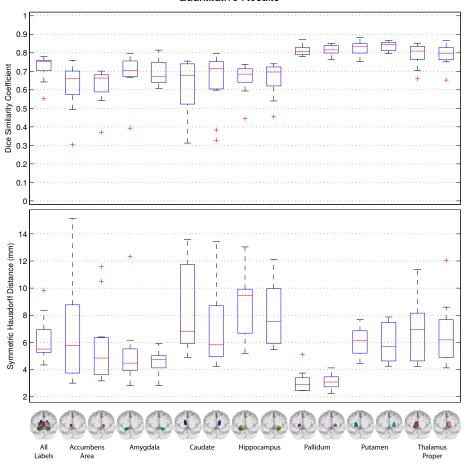

## **Summary Statistics Across Testing Subjects**

|                | Mean +/- Std      | Median | Max    | Min    |
|----------------|-------------------|--------|--------|--------|
| Mean Dice      | 0.7216 +/- 0.0661 | 0.7539 | 0.7787 | 0.5524 |
| Mean Hausdorff | 6.1614 +/- 1.6030 | 5.5120 | 9.8367 | 4.3369 |

## Quantitative Results

**Challenge Submission.** This figure was generated as part of the 2013 MICCAI Challenge Workshop on Segmentation: Algorithms, Theory and Applications (SATA).