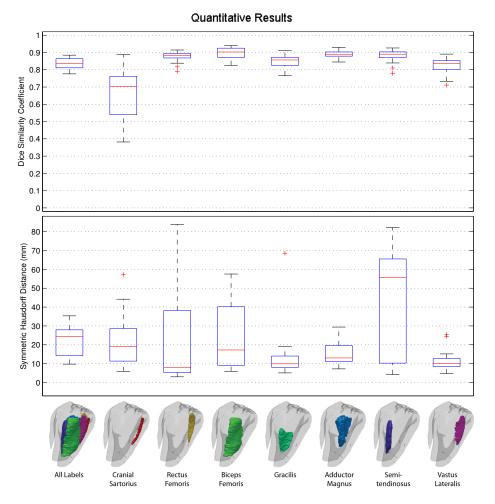

## deedsSSCCCAmaj

| Dataset: Canine Legs         | Attempt Number: 2          |
|------------------------------|----------------------------|
| Challenge Type: Free-for-all | Date: 12-Jun-2014 21:11:25 |

## Summary Statistics Across Testing Subjects

|                | Mean +/- Std       | Median  | Max     | Min    |
|----------------|--------------------|---------|---------|--------|
| Mean Dice      | 0.8379 +/- 0.0318  | 0.8356  | 0.8846  | 0.7761 |
| Mean Hausdorff | 21.9421 +/- 7.9065 | 24.3347 | 35.3324 | 9.7433 |

**Challenge Submission**. This figure was generated as part of the 2013 MICCAI Challenge Workshop on Segmentation: Algorithms, Theory and Applications (SATA).