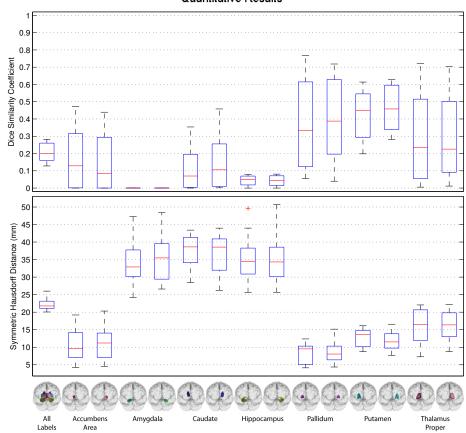

## **Summary Statistics Across Testing Subjects**

Attempt Number: 1

Date: 29-Apr-2014 10:02:11

|                | Mean +/- Std       | Median  | Max     | Min     |
|----------------|--------------------|---------|---------|---------|
| Mean Dice      | 0.2078 +/- 0.0568  | 0.2012  | 0.2821  | 0.1281  |
| Mean Hausdorff | 22.2249 +/- 1.8348 | 21.7849 | 26.0109 | 20.0592 |

## Quantitative Results

 $\begin{array}{lll} \textbf{Challenge Submission.} & \textbf{Challenge Submission.} & \textbf{Challenge Workshop on Segmentation: Algorithms, Theory and Applications (SATA).} \\ \end{array}$