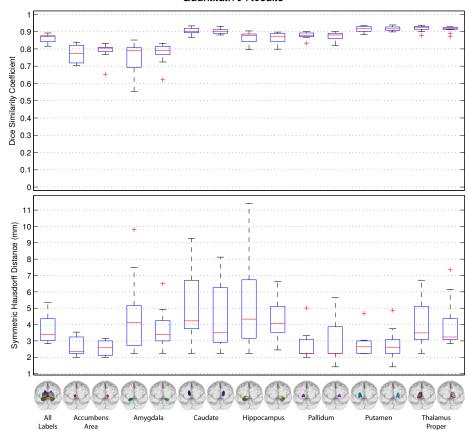

## **Summary Statistics Across Testing Subjects**

|                | Mean +/- Std      | Median | Max    | Min    |
|----------------|-------------------|--------|--------|--------|
| Mean Dice      | 0.8600 +/- 0.0255 | 0.8715 | 0.8921 | 0.8156 |
| Mean Hausdorff | 3.6925 +/- 0.8493 | 3.3934 | 5.3659 | 2.8258 |