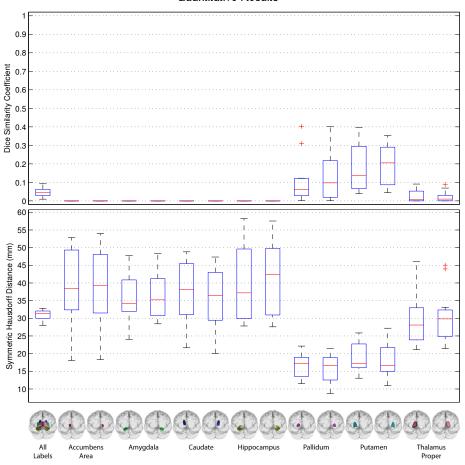

## **Summary Statistics Across Testing Subjects**

|                | Mean +/- Std       | Median  | Max     | Min     |
|----------------|--------------------|---------|---------|---------|
| Mean Dice      | 0.0471 +/- 0.0265  | 0.0439  | 0.0926  | 0.0092  |
| Mean Hausdorff | 31.0113 +/- 1.4483 | 31.3736 | 32.8386 | 27.9712 |

## Quantitative Results

**Challenge Submission.** This figure was generated as part of the 2013 MICCAI Challenge Workshop on Segmentation: Algorithms, Theory and Applications (SATA).