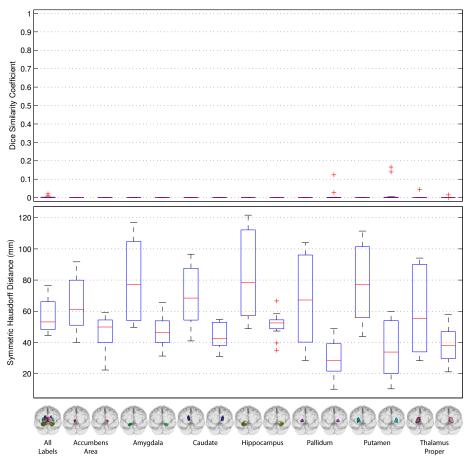

## Summary Statistics Across Testing Subjects

|                | Mean +/- Std        | Median  | Max     | Min     |
|----------------|---------------------|---------|---------|---------|
| Mean Dice      | 0.0031 +/- 0.0062   | 0.0003  | 0.0207  | 0.0000  |
| Mean Hausdorff | 56.8114 +/- 10.5096 | 53.2008 | 76.4099 | 44.5009 |

## Quantitative Results

**Challenge Submission**. This figure was generated as part of the 2013 MICCAI Challenge Workshop on Segmentation: Algorithms, Theory and Applications (SATA).