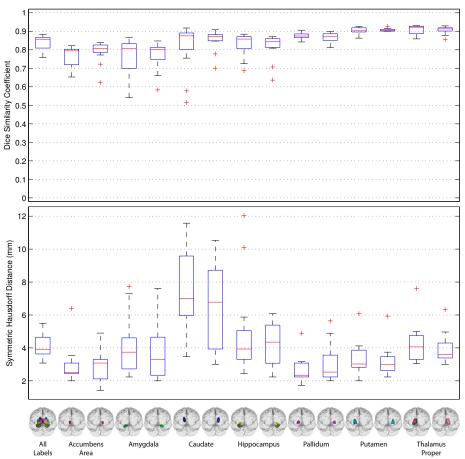

## deedsMIND

| Dataset: Diencephalon        | Attempt Number: 6          |
|------------------------------|----------------------------|
| Challenge Type: Free-for-all | Date: 12-Jul-2013 04:15:08 |

## Summary Statistics Across Testing Subjects

|                | Mean +/- Std      | Median | Max    | Min    |
|----------------|-------------------|--------|--------|--------|
| Mean Dice      | 0.8402 +/- 0.0389 | 0.8573 | 0.8830 | 0.7584 |
| Mean Hausdorff | 4.1027 +/- 0.7816 | 3.8983 | 5.5005 | 3.0786 |

**Challenge Submission**. This figure was generated as part of the 2013 MICCAI Challenge Workshop on Segmentation: Algorithms, Theory and Applications (SATA).

Quantitative Results